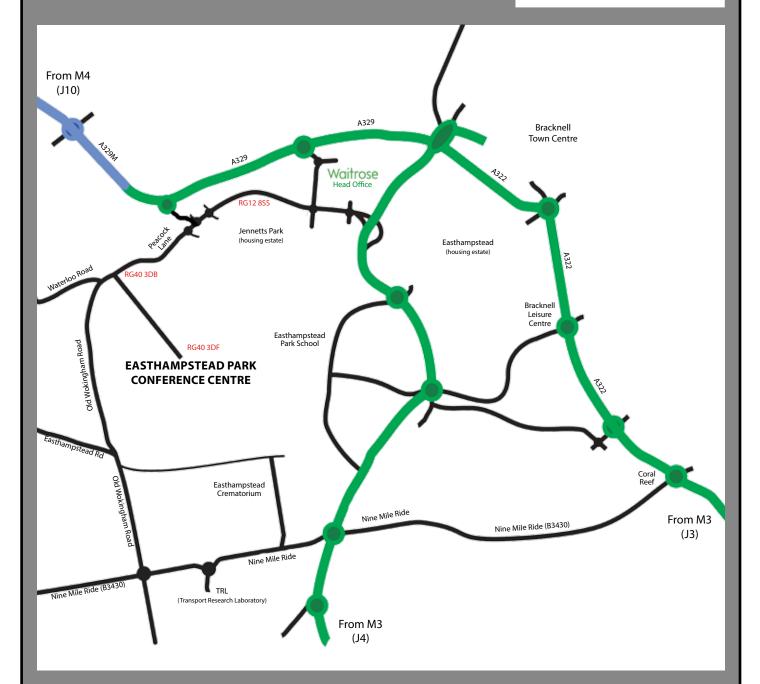

## FROM NORTH / M4

Exit M4 at Junction 10 and head towards Bracknell A329(M) Continue over Coppid Beech flyover on A329 At next (new) roundabout, turn right off the A329 ("Local routes") At the next roundabout, turn right At the following roundabout, go straight on

The entrance to EPCC will be on your left side after 1/4 mile

Off Peacock Lane Wokingham, RG40 3DF 0118 9 74 75 76

## FROM SOUTH / M3

Exit M3 at Junction 3 and head towards Bracknell on A322 Continue on dual carriageway until you reach B3430 roundabout Turn left at roundabout onto B3430 (Nine Mile Ride) Go straight on at next roundabout Ignore all signs to "Easthampstead Park Crematorium" Go straight on at the TRL roundabout

Turn right at the next roundabout onto "Old Wokingham Road"

The entrance to EPCC will be on your right side after 1 mile

## Sat Nav:

Some sat-nav systems will take you to the wrong location (especially if you are coming from the south or south-east).

You may prefer to use the postcode: RG12 8SS

> followed by: RG40 3DB